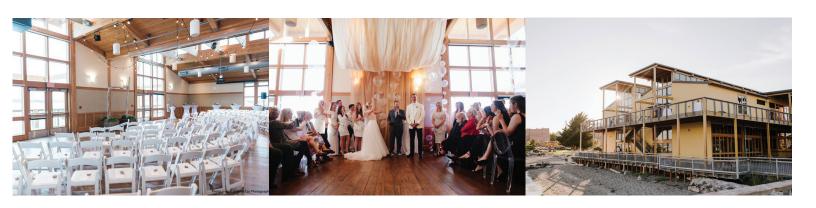

## **FACILITY FEATURES**

Accomodates up to 200 guests
Waterfront venue
Olympic & Cascade Mountain views
Indoor and outdoor spaces
11 AM – 11 PM
Beach access
Situated in downtown Port Townsend
Walking distance to shops & hotels
Dog-friendly
You choose your vendors
A/V Equipment
Tables, Chairs, and Tableware